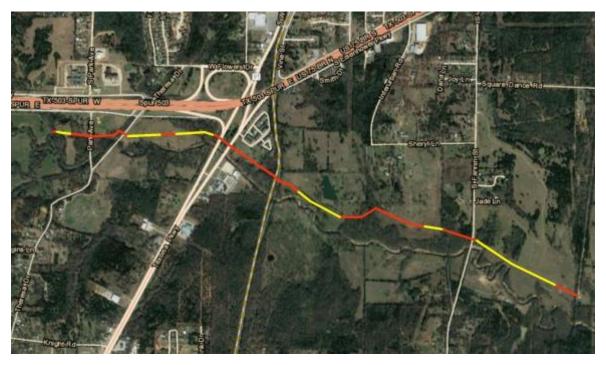

## Iron Ore Creek Trunk Sewer

**PROJECT OVERVIEW** The Iron Ore Creek Trunk Sewer is a significant project that will add an additional sewer main to the wastewater collection system and provide more capacity, reliability, as well as serve more customers.