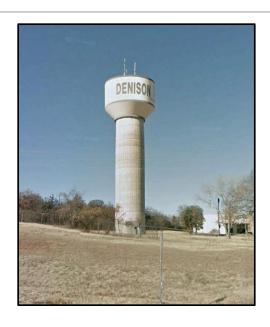

## Parkdale Elevated Storage Tank Rehabilitation

**PROJECT OVERVIEW** The Parkdale Elevated Storage Tank Rehab Project consists of the complete rehabilitation of the interior and exterior of the elevated storage tank. This project will consist of the following work: repaint the interior and exterior of the tank; exterior and interior tank repairs; project materials and labor costs; design fees. Project design is anticipated to be 120 days with 120 day construction time.